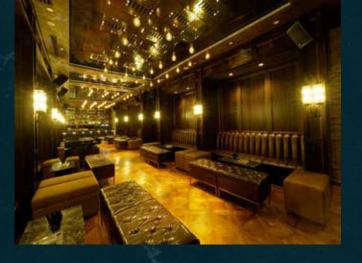

#### The Space

Saro is an embodiment of the finer things in life, boasting sophisticated wood finishing, and elegant leather seats to complement the elaborate bar showcasing a variety of premium and craft spirits.

However, one of Saro's architectural highlights is its state-of-the-art light feature that has been cleverly integrated into the ceiling – the first of its kind in Malaysia. The light feature boasts an impressive multitude of configurations to suit any mood, adding to the overall ambiance of the main lounge area.