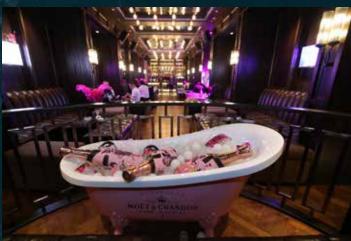

## GALLERY

### expatriate lifestyle

Home / People / Food & Drink / Home & Property / Fitness & Health / Life & Style / Travel / Kids

600

POOD A DRINK / SAAS

Saro Lounge A handsome bar where you can lounge around in sophisticated settings.

by ChailTre Yuen / Published: 14 Mar 2015

Photo: Saro Loury

The way to the city's newest lounge and bar may be unassuming, but once you find your way the handsome Saro Lounge – with its exposed brick walls, leather seats and elegant wood panelling – provide sophisticated settings for a nightcap after a long workday (and also a good excuse to skip the rush hour traffic out of the city). What sets this place apart is its unique LED light feature that's integrated into the ceiling of the main lounge area – we suggest looking up after you've had a few drinks. If you're in a big group, book the Private Room which even comes with karaoke facilities and its own restroom.