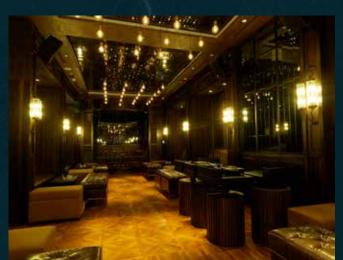

#### The Space

Saro is an embodiment of the finer things in life, boasting sophisticated wood finishing, and elegant leather seats to complement the elaborate bar showcasing a variety of premium and craft spirits.

However, one of Saro's architectural highlights is its state-of-the-art light feature that has been cleverly integrated into the ceiling – the first of its kind in Malaysia. The light feature boasts an impressive multitude of configurations to suit any mood, adding to the overall ambiance of the main lounge area.

by ChailTre Yuen / Published: 14 Mar 2015

Photo: Saro Loury

The way to the city's newest lounge and bar may be unassuming, but once you find your way the handsome Saro Lounge – with its exposed brick walls, leather seats and elegant wood panelling – provide sophisticated settings for a nightcap after a long workday (and also a good excuse to skip the rush hour traffic out of the city). What sets this place apart is its unique LED light feature that's integrated into the ceiling of the main lounge area – we suggest looking up after you've had a few drinks. If you're in a big group, book the Private Room which even comes with karaoke facilities and its own restroom.