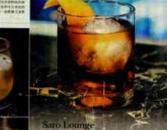

# Senta)

The Saro bar boasts a collection of spirits fit for any discerning drinker and offers a delectable range of cocktails made of the freshest ingredients. Also inspired by Asian flavours, Saro's signature cocktails bring their own unique twist on classics, with drinks such as the Saro Sour and Rum Negroni. Saro cocktails are simplicity at its best as they pack a powerful punch of flavours using just a few key ingredients and spirits.

Cocktail, wine and spirits list available upon request.