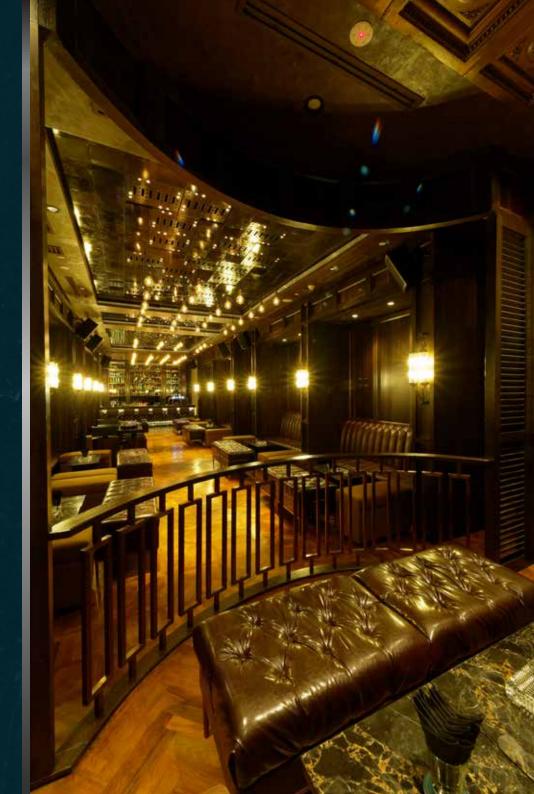

For groups that would prefer a more private setting, Saro offers its private room where patrons will be able to enjoy karaoke and other entertainment facilities, as well as their very own restroom.

Location Level 8, Pavilion Elite 168, Bukit Bintang Street, Bukit Bintang, 55100 Kuala Lumpur

by ChailTre Yuen / Published: 14 Mar 2015

Photo: Saro Loury

The way to the city's newest lounge and bar may be unassuming, but once you find your way the handsome Saro Lounge – with its exposed brick walls, leather seats and elegant wood panelling – provide sophisticated settings for a nightcap after a long workday (and also a good excuse to skip the rush hour traffic out of the city). What sets this place apart is its unique LED light feature that's integrated into the ceiling of the main lounge area – we suggest looking up after you've had a few drinks. If you're in a big group, book the Private Room which even comes with karaoke facilities and its own restroom.