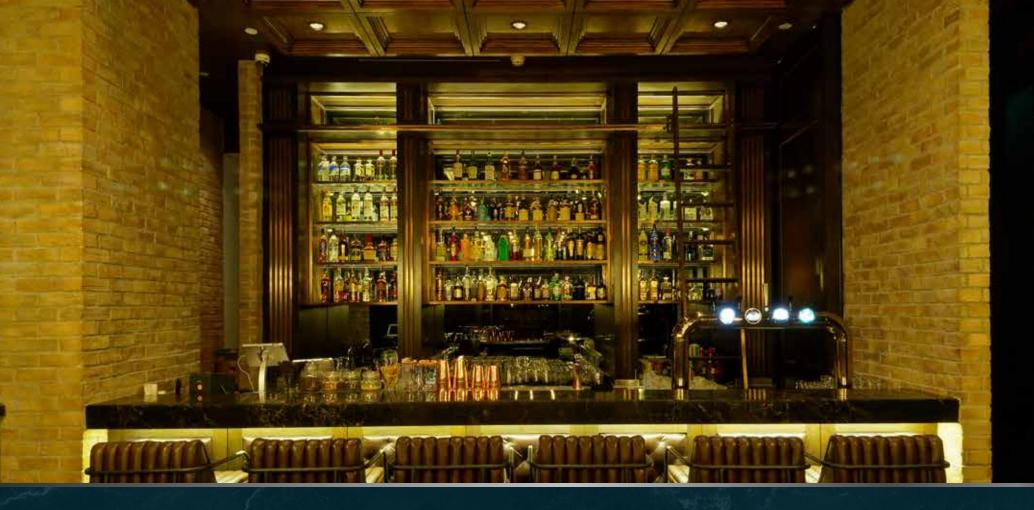

#### The Space

Saro is an embodiment of the finer things in life, boasting sophisticated wood finishing, and elegant leather seats to complement the elaborate bar showcasing a variety of premium and craft spirits.

by ChailTre Yuen / Published: 14 Mar 2015

Photo: Saro Loury

The way to the city's newest lounge and bar may be unassuming, but once you find your way the handsome Saro Lounge – with its exposed brick walls, leather seats and elegant wood panelling – provide sophisticated settings for a nightcap after a long workday (and also a good excuse to skip the rush hour traffic out of the city). What sets this place apart is its unique LED light feature that's integrated into the ceiling of the main lounge area – we suggest looking up after you've had a few drinks. If you're in a big group, book the Private Room which even comes with karaoke facilities and its own restroom.