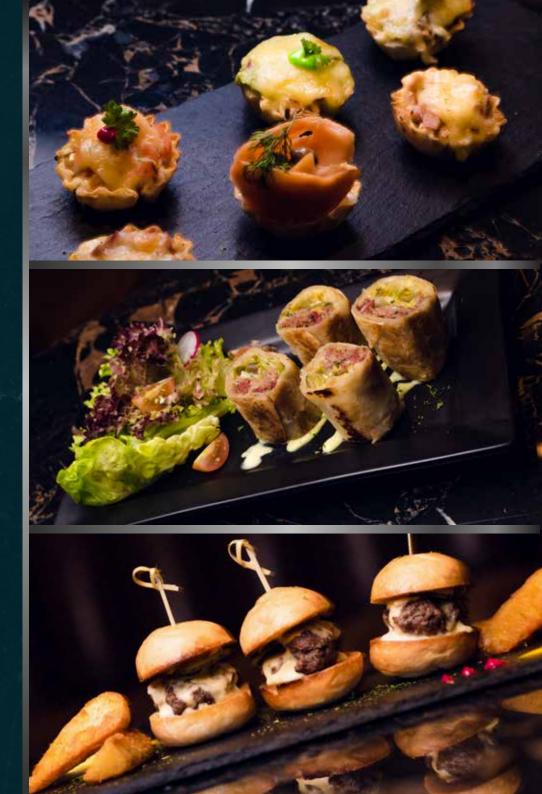

#### Food & Beverage

Head Chef Nopporn Nutto, along with Chef Faizal, has conceptualized a menu inspired by his Thai background that showcases a contemporary variety of small plates and main course dishes.

#### Small Plates:

- Signature Shells available in six different toppings; beef, chicken, tomato, mushroom, avocado, smoked salmon
- Beef Burrito
- Mini Burgers
- Shrimp Delight
- Fried Calamari
- Saro Nachos
- Pizza Quesadilla