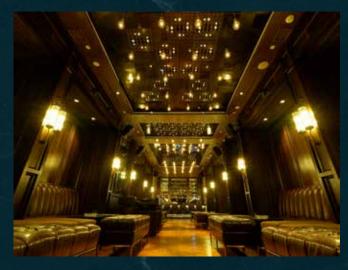

#### The Space

Saro is an embodiment of the finer things in life, boasting sophisticated wood finishing, and elegant leather seats to complement the elaborate bar showcasing a variety of premium and craft spirits.

However, one of Saro's architectural highlights is its state-of-the-art light feature that has been cleverly integrated into the ceiling – the first of its kind in Malaysia. The light feature boasts an impressive multitude of configurations to suit any mood, adding to the overall ambiance of the main lounge area.