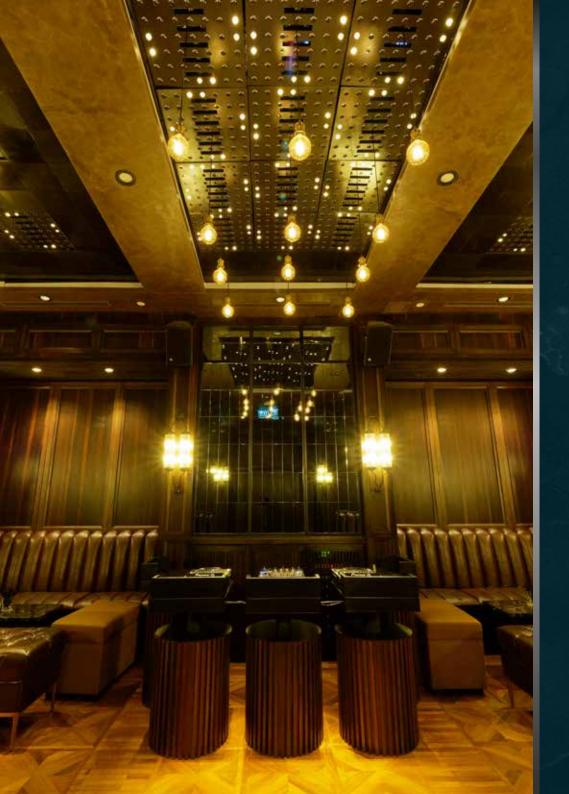

However, one of Saro's architectural highlights is its state-of-the-art light feature that has been cleverly integrated into the ceiling – the first of its kind in Malaysia. The light feature boasts an impressive multitude of configurations to suit any mood, adding to the overall ambiance of the main lounge area.

#### Additional offerings/Miscellaneous

Saro's state-of-the-art **Matrix light features** are one of the main architectural features of the venue, with configurations that can be customized to provide your desired lighting effect. If required, we can also provide a spacious **elevated stage** which suits perfectly for presentations or special performances.

by ChailTre Yuen / Published: 14 Mar 2015

Photo: Saro Loury

The way to the city's newest lounge and bar may be unassuming, but once you find your way the handsome Saro Lounge – with its exposed brick walls, leather seats and elegant wood panelling – provide sophisticated settings for a nightcap after a long workday (and also a good excuse to skip the rush hour traffic out of the city). What sets this place apart is its unique LED light feature that's integrated into the ceiling of the main lounge area – we suggest looking up after you've had a few drinks. If you're in a big group, book the Private Room which even comes with karaoke facilities and its own restroom.

inford with Asian Earmers concepto-The grand impression description allowed by himshare Zamalian, who can their e of chicken or not chell cosh in a there. A state-of-the-art light feature is his such at some of the predices hars in good har. Alasmatively, sizk your users integrated into the celling and it boots. Kialla Lampor and Koh Samat Signa-into the gelled Autoralian beef in slave-tures include Sero Sear, Ruin Negrini in antianand with garbe, popper and different mode. For those who prefer and Signature Monitor 25 for a pleyful