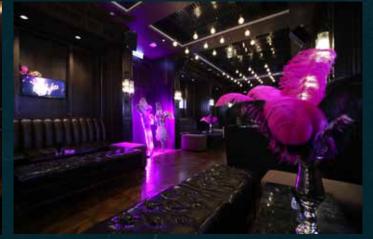

#### The Space

Saro is an embodiment of the finer things in life, boasting sophisticated wood finishing, and elegant leather seats to complement the elaborate bar showcasing a variety of premium and craft spirits.

However, one of Saro's architectural highlights is its state-of-the-art light feature that has been cleverly integrated into the ceiling – the first of its kind in Malaysia. The light feature boasts an impressive multitude of configurations to suit any mood, adding to the overall ambiance of the main lounge area.