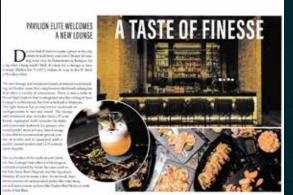

#### The Space

Saro is an embodiment of the finer things in life, boasting sophisticated wood finishing, and elegant leather seats to complement the elaborate bar showcasing a variety of premium and craft spirits.

However, one of Saro's architectural highlights is its state-of-the-art light feature that has been cleverly integrated into the ceiling – the first of its kind in Malaysia. The light feature boasts an impressive multitude of configurations to suit any mood, adding to the overall ambiance of the main lounge area.

by ChailTre Yuen / Published: 14 Mar 2015

Photo: Saro Loury

The way to the city's newest lounge and bar may be unassuming, but once you find your way the handsome Saro Lounge – with its exposed brick walls, leather seats and elegant wood panelling – provide sophisticated settings for a nightcap after a long workday (and also a good excuse to skip the rush hour traffic out of the city). What sets this place apart is its unique LED light feature that's integrated into the ceiling of the main lounge area – we suggest looking up after you've had a few drinks. If you're in a big group, book the Private Room which even comes with karaoke facilities and its own restroom.