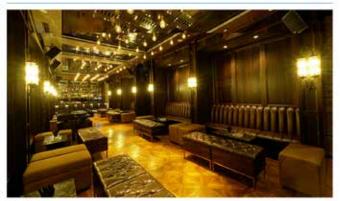

#### The Space

Saro is an embodiment of the finer things in life, boasting sophisticated wood finishing, and elegant leather seats to complement the elaborate bar showcasing a variety of premium and craft spirits.

For groups that would prefer a more private setting, Saro offers its private room where patrons will be able to enjoy karaoke and other entertainment facilities, as well as their very own restroom.

Location Level 8, Pavilion Elite 168, Bukit Bintang Street, Bukit Bintang, 55100 Kuala Lumpur

### **Capacity** 150 – 170 pax

**Size** 2500 square feet