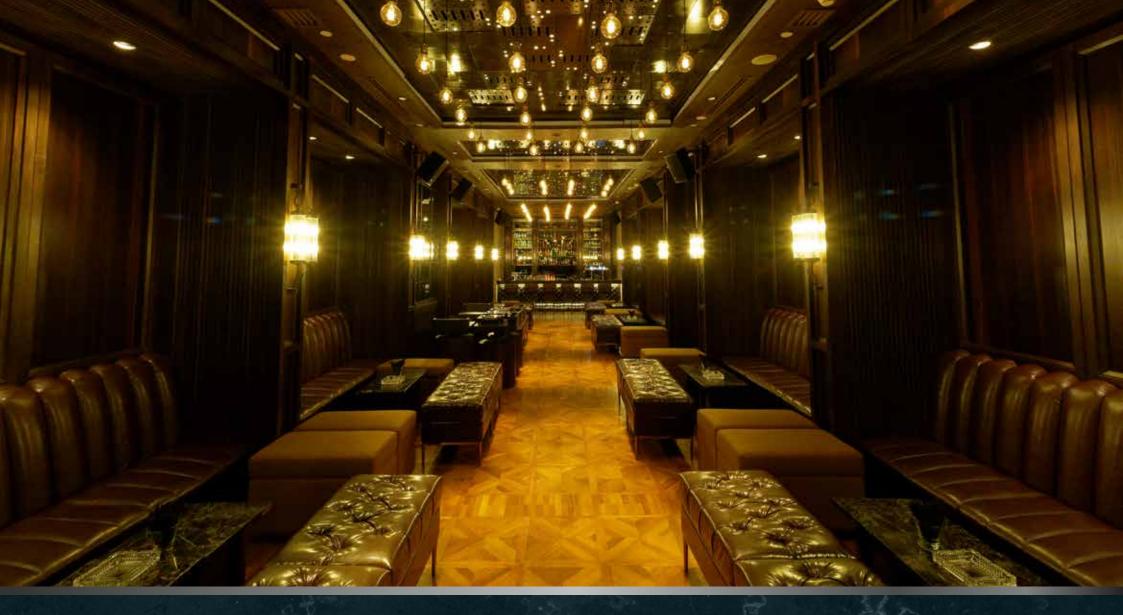

#### The Space

Saro is an embodiment of the finer things in life, boasting sophisticated wood finishing, and elegant leather seats to complement the elaborate bar showcasing a variety of premium and craft spirits.

However, one of Saro's architectural highlights is its state-of-the-art light feature that has been cleverly integrated into the ceiling – the first of its kind in Malaysia. The light feature boasts an impressive multitude of configurations to suit any mood, adding to the overall ambiance of the main lounge area.

by ChailTre Yuen / Published: 14 Mar 2015

Photo: Saro Loury

The way to the city's newest lounge and bar may be unassuming, but once you find your way the handsome Saro Lounge – with its exposed brick walls, leather seats and elegant wood panelling – provide sophisticated settings for a nightcap after a long workday (and also a good excuse to skip the rush hour traffic out of the city). What sets this place apart is its unique LED light feature that's integrated into the ceiling of the main lounge area – we suggest looking up after you've had a few drinks. If you're in a big group, book the Private Room which even comes with karaoke facilities and its own restroom.