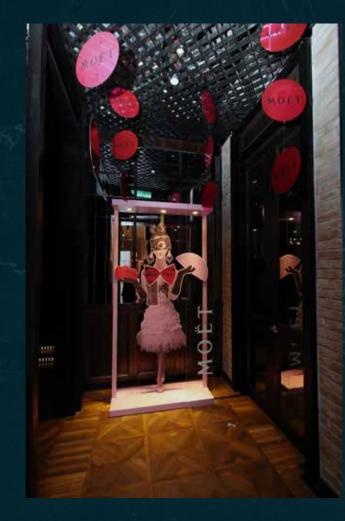

## GALLERY

### expatriate lifestyle

Home / People / Food & Drink / Home & Property / Fitness & Health / Life & Style / Travel / Kids

600

POOD A DRINK / SAAS

Saro Lounge A handsome bar where you can lounge around in sophisticated settings.

by ChailTre Yuen / Published: 14 Mar 2015

Photo: Saro Loury

The way to the city's newest lounge and bar may be unassuming, but once you find your way the handsome Saro Lounge – with its exposed brick walls, leather seats and elegant wood panelling – provide sophisticated settings for a nightcap after a long workday (and also a good excuse to skip the rush hour traffic out of the city). What sets this place apart is its unique LED light feature that's integrated into the ceiling of the main lounge area – we suggest looking up after you've had a few drinks. If you're in a big group, book the Private Room which even comes with karaoke facilities and its own restroom.