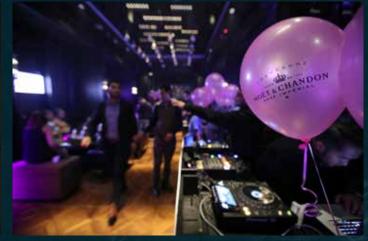

#### **Audio Visual**

Saro enables visual stimulation with its **eight 20-inch LED screens** strategically placed around the space, perfect for showcasing video presentations and/or branding. To complement the crisp visuals is the **QMI08 High Power 8'' Loudspeaker** to provide quality sound throughout the event. To top it all off, the DJ Booth is equipped with top-notch equipment: **Two XDJ-I000MK2 pioneer CDJ and a DJM-750MK2 pioneer mixer.** 

#### Additional offerings/Miscellaneous

Saro's state-of-the-art **Matrix light features** are one of the main architectural features of the venue, with configurations that can be customized to provide your desired lighting effect. If required, we can also provide a spacious **elevated stage** which suits perfectly for presentations or special performances.