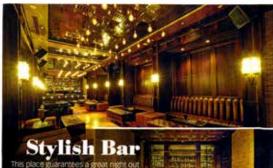

#### The Space

Saro is an embodiment of the finer things in life, boasting sophisticated wood finishing, and elegant leather seats to complement the elaborate bar showcasing a variety of premium and craft spirits.

However, one of Saro's architectural highlights is its state-of-the-art light feature that has been cleverly integrated into the ceiling – the first of its kind in Malaysia. The light feature boasts an impressive multitude of configurations to suit any mood, adding to the overall ambiance of the main lounge area.

by ChailTre Yuen / Published: 14 Mar 2015

Photo: Saro Loury

The way to the city's newest lounge and bar may be unassuming, but once you find your way the handsome Saro Lounge – with its exposed brick walls, leather seats and elegant wood panelling – provide sophisticated settings for a nightcap after a long workday (and also a good excuse to skip the rush hour traffic out of the city). What sets this place apart is its unique LED light feature that's integrated into the ceiling of the main lounge area – we suggest looking up after you've had a few drinks. If you're in a big group, book the Private Room which even comes with karaoke facilities and its own restroom.