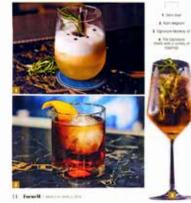

# Senta)

The Saro bar boasts a collection of spirits fit for any discerning drinker and offers a delectable range of cocktails made of the freshest ingredients. Also inspired by Asian flavours, Saro's signature cocktails bring their own unique twist on classics, with drinks such as the Saro Sour and Rum Negroni. Saro cocktails are simplicity at its best as they pack a powerful punch of flavours using just a few key ingredients and spirits.

Cocktail, wine and spirits list available upon request.